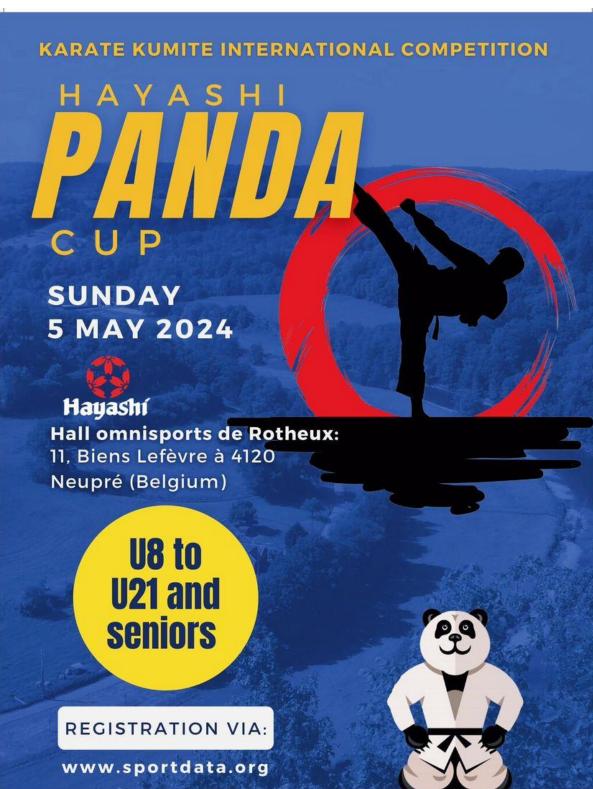

# INFORMATION BULLETIN: INTERNATIONAL HAYASHI PANDA CUP

#### **WELCOME**

The Hayashi Panda Cup is an international competition open to all levels. It is a Kumite competition where WKF rules will be applied by European and Belgian referees. We are delighted to welcome you to the International Panda Cup. Your passion, determination, and sportsmanship enrich this event. We wish you all a memorable and successful experience.

# **EVENT VENUE**

Hall Omnisports de Rotheux

11, Rue Biens Lefèvre

4121 Neupré